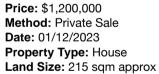

#### Address of comparable property

| Add | dress of comparable property         | Price       | Date of sale |
|-----|--------------------------------------|-------------|--------------|
| 1   | 33 Saltbush Cirt POINT LONSDALE 3225 | \$1,220,000 | 24/10/2023   |
| 2   | 6 Freycinet Gr POINT LONSDALE 3225   | \$1,200,000 | 01/12/2023   |
| 3   | 20 Wirilda Way POINT LONSDALE 3225   | \$1,170,000 | 07/05/2024   |