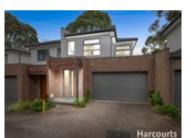

## Property offered for sale

| Address              | 28 Arlington Walk, Vermont Vic 3133 |
|----------------------|-------------------------------------|
| Including suburb and |                                     |
| postcode             |                                     |
|                      |                                     |

Property Type: Townhouse Land Size: 271 sqm approx

**Agent Comments** 

**Indicative Selling Price** \$1,200,000 - \$1,300,000 **Median Townhouse Price** 20/10/2022 - 19/10/2023: \$984,000