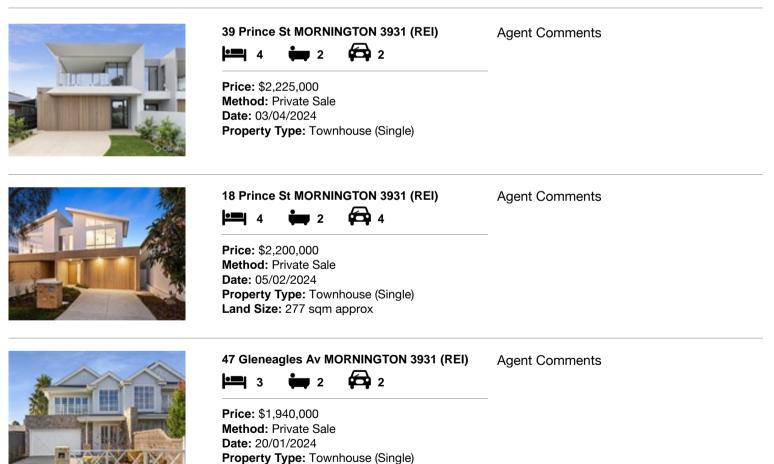

| Ade | dress of comparable property     | Price       | Date of sale |
|-----|----------------------------------|-------------|--------------|
| 1   | 39 Prince St MORNINGTON 3931     | \$2,225,000 | 03/04/2024   |
| 2   | 18 Prince St MORNINGTON 3931     | \$2,200,000 | 05/02/2024   |
| 3   | 47 Gleneagles Av MORNINGTON 3931 | \$1,940,000 | 20/01/2024   |