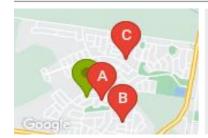

## **COMPARABLE PROPERTIES**

These are the three properties sold within two kilometres of the property for sale in the last six months that the estate agent or agent's representative considers to be most comparable to the property for sale.

## 15 DELBRIDGE DR, MERNDA, VIC 3754

Sale Price

\$601,000

Sale Date: 03/02/2024

Distance from Property: 206m

## 10 BLAIMORE WAY, MERNDA, VIC 3754

Sale Price

\$545,000

Sale Date: 16/12/2023

Distance from Property: 590m

# 10 BINDAREE CRT, MERNDA, VIC 3754

**Sale Price** 

\$550.000

Sale Date: 14/12/2023

Distance from Property: 757m