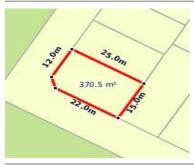

# 28 DALZIEL DRIVE, MERNDA, VIC 3754

**Indicative Selling Price** 

For the meaning of this price see consumer.vic.au/underquoting

**Price Range:** 

\$535,000 to \$575,000

Provided by: Mary Argiris , Ray White Mill Park

## Property offered for sale

Address Including suburb and postcode

28 DALZIEL DRIVE, MERNDA, VIC 3754