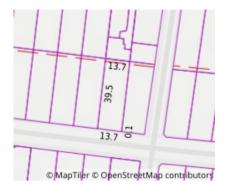

## Property offered for sale

| 28 Goleen Street, Coburg North Vic 3058 |
|-----------------------------------------|
| , ,                                     |
|                                         |
|                                         |
|                                         |