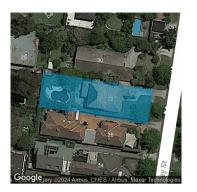

## Property offered for sale

| 28 Grey Street, Balwyn Vic 3103 |
|---------------------------------|
|                                 |
|                                 |
|                                 |
| 2                               |