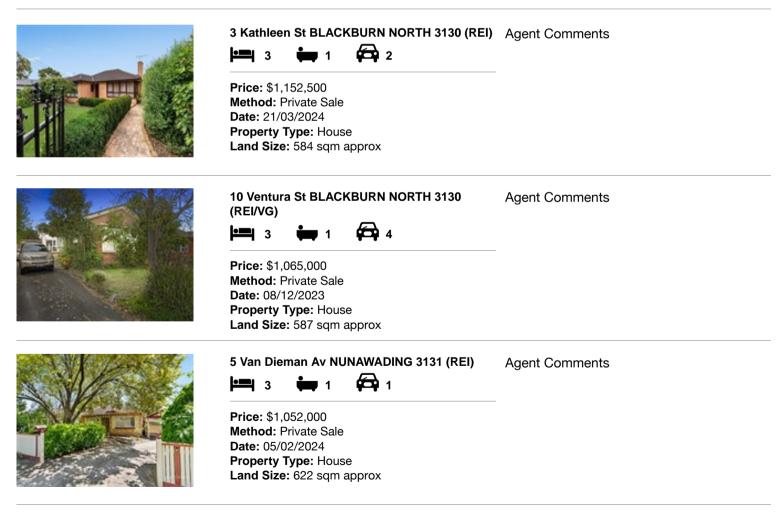

### Comparable property sales (\*Delete A or B below as applicable)

A\* These are the three properties sold within two kilometres of the property for sale in the last six months that the estate agent or agent's representative considers to be most comparable to the property for sale.

| Ade | dress of comparable property       | Price       | Date of sale |
|-----|------------------------------------|-------------|--------------|
| 1   | 3 Kathleen St BLACKBURN NORTH 3130 | \$1,152,500 | 21/03/2024   |
| 2   | 10 Ventura St BLACKBURN NORTH 3130 | \$1,065,000 | 08/12/2023   |
| 3   | 5 Van Dieman Av NUNAWADING 3131    | \$1,052,000 | 05/02/2024   |

# **Comparable Properties**