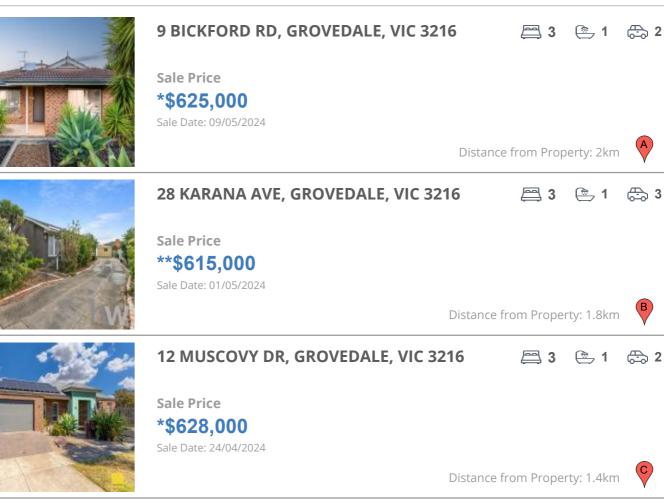

# **COMPARABLE PROPERTIES**

These are the three properties sold within five kilometres of the property for sale in the last 18 months that the estate agent or agent's representative considers to be most comparable to the property for sale.

### **Comparable property sales**

These are the three properties sold within five kilometres of the property for sale in the last 18 months that the estate agent or agent's representative considers to be most comparable to the property for sale.

| Address of comparable property     | Price       | Date of sale |
|------------------------------------|-------------|--------------|
| 9 BICKFORD RD, GROVEDALE, VIC 3216 | *\$625,000  | 09/05/2024   |
| 28 KARANA AVE, GROVEDALE, VIC 3216 | **\$615,000 | 01/05/2024   |
| 12 MUSCOVY DR, GROVEDALE, VIC 3216 | *\$628,000  | 24/04/2024   |