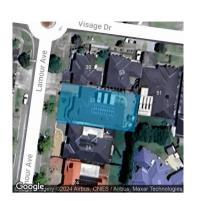

# Property offered for sale

| Address              | 28 Lamour Avenue, South Morang Vic 3752 |
|----------------------|-----------------------------------------|
| Including suburb and |                                         |
| postcode             |                                         |
|                      |                                         |