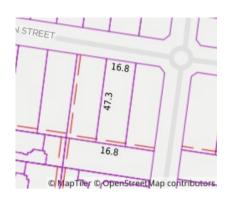

## Property offered for sale

Address Including suburb and postcode 28 Lawson Street, Oakleigh East Vic 3166