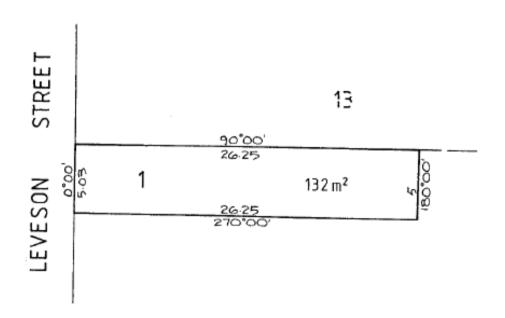

Trevor Gange
03 8415 6100
0499 332 211
trevorgange@jelliscraig.com.au

Indicative Selling Price \$1,350,000 - \$1,450,000 Median House Price March quarter 2025: \$1,240,000

Rooms: 5

**Property Type:** House (Res) **Land Size:** 132 sqm approx