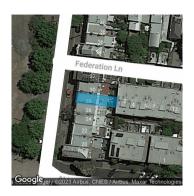

## Property offered for sale

| Address              | 28 Lulie Street, Abbotsford Vic 3067 |
|----------------------|--------------------------------------|
| Including suburb and |                                      |
| postcode             |                                      |
|                      |                                      |
|                      |                                      |