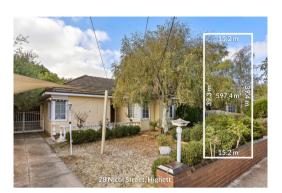

### Section 47AF of the Estate Agents Act 1980

| Address              | 28 Nicol Street, Highett Vic 3190 |
|----------------------|-----------------------------------|
| Including suburb and |                                   |
| postcode             |                                   |

**Indicative Selling Price** \$1,550,000 - \$1,600,000 **Median House Price** 

Year ending December 2023: \$1,450,000

**Agent Comments** 

Property Type: House

Land Size: 597 sqm approx

**Agent Comments** 