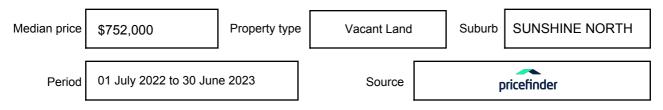

pressed as a single price, or as a price range with the difference between the upper and lower amounts not more than 10% of the lower amount.

This Statement of Information must be provided to a prospective buyer within two business days of a request and displayed at any open for inspection for the property for sale.

It is recommended that the address of the property being offered for sale be checked at

services.land.vic.gov.au/landchannel/content/addressSearch before being entered in this Statement of Information.

### Property offered for sale

Address Including suburb and postcode

28 PERENNIAL DRIVE, SUNSHINE NORTH, VIC 3020

### Indicative selling price

For the meaning of this price see consumer.vic.gov.au/underquoting

Price Range:

\$370,000 to \$400,000

#### Median sale price



#### **Comparable property sales**

The estate agent or agent's representative reasonably believes that fewer than three comparable properties were sold within two kilometres of the property for sale in the last six months.

This Statement of Information was prepared on: