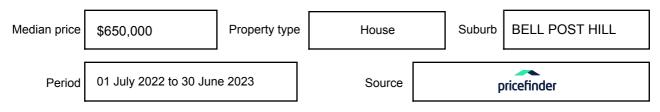

e expressed as a single price, or as a price range with the difference between the upper and lower amounts not more than 10% of the lower amount.

This Statement of Information must be provided to a prospective buyer within two business days of a request and displayed at any open for inspection for the property for sale.

It is recommended that the address of the property being offered for sale be checked at

services.land.vic.gov.au/landchannel/content/addressSearch before being entered in this Statement of Information.

### Property offered for sale

Address Including suburb and postcode

28 TOVA AVENUE, BELL POST HILL, VIC 3215

### Indicative selling price

For the meaning of this price see consumer.vic.gov.au/underquoting

Price Range:

\$770,000 to \$830,000

#### Median sale price



#### **Comparable property sales**

These are the three properties sold within five kilometres of the property for sale in the last 18 months that the estate agent or agent's representative considers to be most comparable to the property for sale.

| Address of comparable property           | Price     | Date of sale |
|------------------------------------------|-----------|--------------|
| 38 TOVA AVE, BELL POST HILL, VIC 3215    | \$900,000 | 07/02/2023   |
| 24 PARKLAND DR, HAMLYN HEIGHTS, VIC 3215 | \$880,000 | 26/02/2023   |
| 19 MOLLOY CRT, BELL POST HILL, VIC 3215  | \$850,000 | 14/12/2022   |

This Statement of Information was prepared on: 17