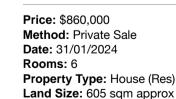

#### Agent Comments

31 Breenview PI DOREEN 3754 (REI)

Price: \$896,000 Method: Private Sale Date: 19/03/2024 Property Type: House (Res) Land Size: 579 sqm approx

28 Mondadale Dr DOREEN 3754 (REI/VG)

Agent Comments