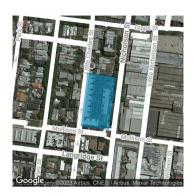

#### Section 47AF of the Estate Agents Act 1980

| <b>Property</b> | offered | for sale |
|-----------------|---------|----------|
|-----------------|---------|----------|

| Address              | 29/85 Nicholson Street, Abbotsford Vic 3067 |
|----------------------|---------------------------------------------|
| Including suburb and |                                             |
| postcode             |                                             |
|                      |                                             |