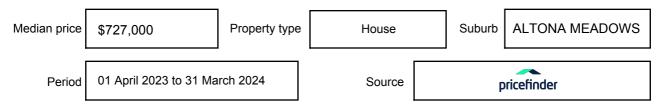

be expressed as a single price, or as a price range with the difference between the upper and lower amounts not more than 10% of the lower amount.

This Statement of Information must be provided to a prospective buyer within two business days of a request and displayed at any open for inspection for the property for sale.

It is recommended that the address of the property being offered for sale be checked at

services.land.vic.gov.au/landchannel/content/addressSearch before being entered in this Statement of Information.

## Property offered for sale

Address Including suburb and postcode

29 ALMA AVENUE, ALTONA MEADOWS, VIC 3028

## Indicative selling price

For the meaning of this price see consumer.vic.gov.au/underquoting

Price Range:

\$640,000 to \$690,000

#### Median sale price



#### **Comparable property sales**

These are the three properties sold within two kilometres of the property for sale in the last six months that the estate agent or agent's representative considers to be most comparable to the property for sale.

| Address of comparable property          | Price      | Date of sale |
|-----------------------------------------|------------|--------------|
| 75 ORVILLE ST, ALTONA MEADOWS, VIC 3028 | \$666,000  | 02/12/2023   |
| 20 SHIRLEY ST, ALTONA MEADOWS, VIC 3028 | \$666,200  | 15/02/2024   |
| 24 ALMA AVE, ALTONA MEADOWS, VIC 3028   | *\$685,000 | 27/03/2024   |

This Statement of Information was prepared on: 09/

09/04/2024