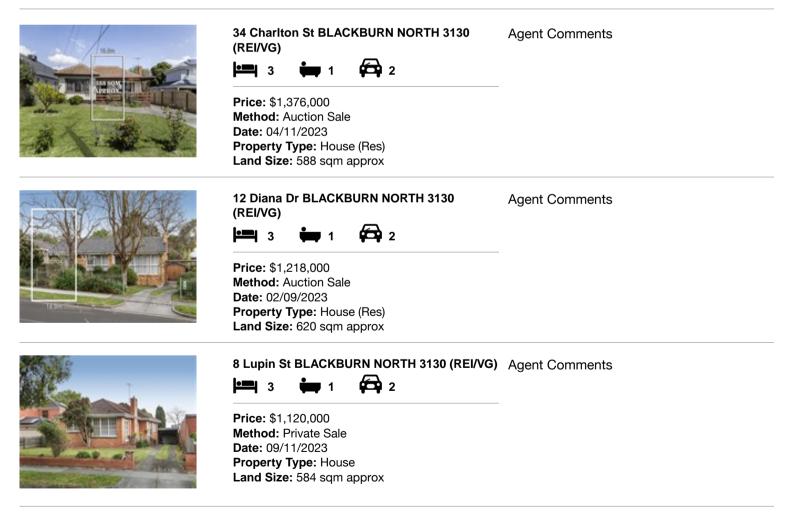

#### Comparable property sales (\*Delete A or B below as applicable)

A\* These are the three properties sold within two kilometres of the property for sale in the last six months that the estate agent or agent's representative considers to be most comparable to the property for sale.

| Ade | dress of comparable property        | Price       | Date of sale |
|-----|-------------------------------------|-------------|--------------|
| 1   | 34 Charlton St BLACKBURN NORTH 3130 | \$1,376,000 | 04/11/2023   |
| 2   | 12 Diana Dr BLACKBURN NORTH 3130    | \$1,218,000 | 02/09/2023   |
| 3   | 8 Lupin St BLACKBURN NORTH 3130     | \$1,120,000 | 09/11/2023   |