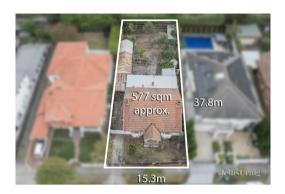

#### Property offered for sale

Including suburb and postcode

Address 29 Horace Street, Malvern Vic 3144

#### Indicative selling price

| For the meaning | of this price see | cons | sumer.vic.go | v.au | /underquot  | ting |        |         |
|-----------------|-------------------|------|--------------|------|-------------|------|--------|---------|
| Range betweer   | \$2,300,000       |      | &            |      | \$2,500,000 |      |        |         |
| Median sale p   | rice              |      |              |      |             |      |        |         |
| Median price    | \$2,800,000       | Pro  | operty Type  | Hou  | se          |      | Suburb | Malvern |
| Period - From   | 01/01/2023        | to   | 31/12/2023   |      | So          | urce | REIV   |         |