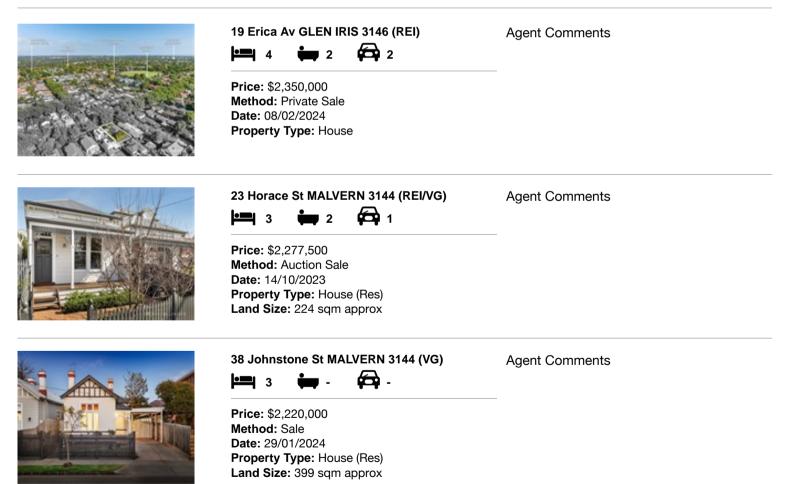

| Add | dress of comparable property | Price       | Date of sale |
|-----|------------------------------|-------------|--------------|
| 1   | 19 Erica Av GLEN IRIS 3146   | \$2,350,000 | 08/02/2024   |
| 2   | 23 Horace St MALVERN 3144    | \$2,277,500 | 14/10/2023   |
| 3   | 38 Johnstone St MALVERN 3144 | \$2,220,000 | 29/01/2024   |