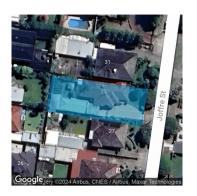

### Property offered for sale

| 29 Joffre Street, Reservoir Vic 3073 |
|--------------------------------------|
|                                      |
|                                      |
|                                      |
|                                      |

> **Indicative Selling Price** \$1,200,000 - \$1,300,000 **Median House Price** December quarter 2023: \$922,000

Property Type: House Land Size: 718m2 sqm approx

**Agent Comments** 