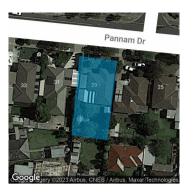

#### Property offered for sale

Address Including suburb and postcode

29 Pannam Drive, Hoppers Crossing Vic 3029

### 29 Pannam Drive, Hoppers Crossing Vic 3029

Property Type: House (Previously Occupied - Detached) Land Size: 592 sqm approx Agent Comments

**Tony Gerace** 03 9687 1344 0411 121701 tonygerace@burnham.com.au