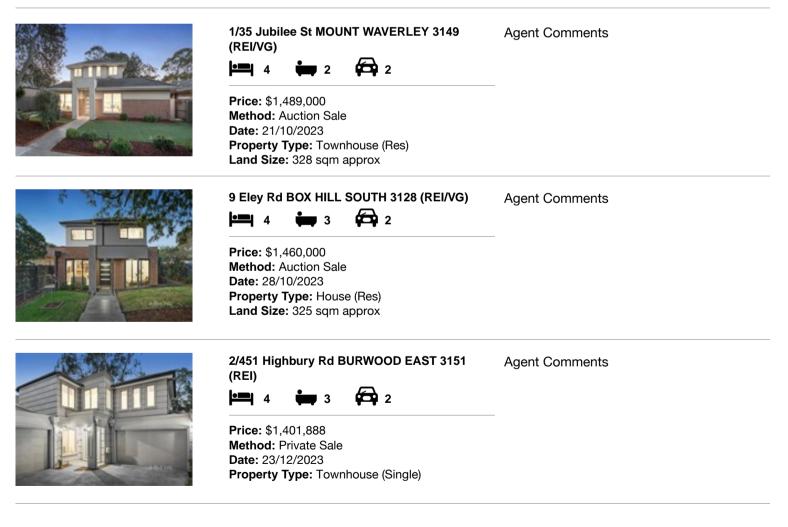

| Ado | dress of comparable property        | Price       | Date of sale |
|-----|-------------------------------------|-------------|--------------|
| 1   | 1/35 Jubilee St MOUNT WAVERLEY 3149 | \$1,489,000 | 21/10/2023   |
| 2   | 9 Eley Rd BOX HILL SOUTH 3128       | \$1,460,000 | 28/10/2023   |
| 3   | 2/451 Highbury Rd BURWOOD EAST 3151 | \$1,401,888 | 23/12/2023   |