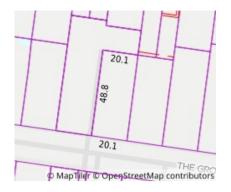

### Section 47AF of the Estate Agents Act 1980

Price

| <b>Property</b> | offered | for sale |
|-----------------|---------|----------|
|-----------------|---------|----------|

| Address<br>Including suburb and<br>postcode |  |
|---------------------------------------------|--|
|                                             |  |

#### Indicative selling price

For the meaning of this price see consumer.vic.gov.au/underquoting

| Range between | \$2,200,000 | & | \$2,400,000 |
|---------------|-------------|---|-------------|
|               |             |   |             |