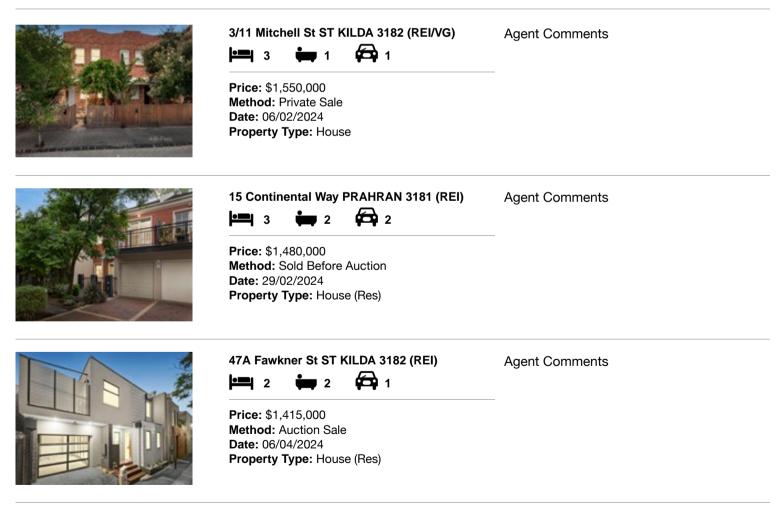

### Comparable property sales (\*Delete A or B below as applicable)

A\* These are the three properties sold within two kilometres of the property for sale in the last six months that the estate agent or agent's representative considers to be most comparable to the property for sale.

| Ad | dress of comparable property    | Price       | Date of sale |
|----|---------------------------------|-------------|--------------|
| 1  | 3/11 Mitchell St ST KILDA 3182  | \$1,550,000 | 06/02/2024   |
| 2  | 15 Continental Way PRAHRAN 3181 | \$1,480,000 | 29/02/2024   |
| 3  | 47A Fawkner St ST KILDA 3182    | \$1,415,000 | 06/04/2024   |

# **Comparable Properties**

Account - Jellis Craig | P: 03 8644 5500 | F: 03 9645 5393

The State of Victoria owns the copyright in the property sales data and reproduction of that data in any way without the consent of the State of Victoria will constitute a breach of the Copyright Act 1968 (Cth). The State of Victoria does not warrant the accuracy or completeness of the licensed material and any person using or relying upon such information does so on the basis that the State of Victoria accepts no responsibility or liability whatsoever for any errors, faults, defects or omissions in the information supplied. The information contained herein is to be used as a guide only. Although every care has been taken in the preparation of the information, we stress that particulars herein are for information only and do not constitute representations by the Owners or Agent. Sales data is provided as a guide to market activity, and we do not necessarily claim to have acted as the selling agent in these transactions.