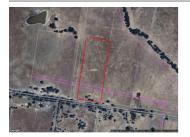

# 295 PETHERICKS ROAD, GOORNONG, VIC 🕮 - 🕒 - 😂 -

**Indicative Selling Price** 

For the meaning of this price see consumer.vic.au/underquoting

**Price Range:** 

\$450,000 to \$480,000

Provided by: PRD Admin, PRD Nationwide Bendigo

### Property offered for sale

Address Including suburb and postcode

295 PETHERICKS ROAD, GOORNONG, VIC 3557