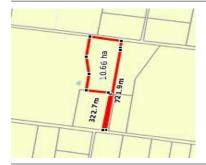

# 295 PETHERICKS ROAD, GOORNONG, VIC 🕮 - 🕒 - 😂 -

**Indicative Selling Price** 

For the meaning of this price see consumer.vic.au/underquoting

**Price Range:** 

\$450,000 to \$480,000

Provided by: PRD Admin, PRD Nationwide Bendigo

### Property offered for sale

Address Including suburb and postcode

295 PETHERICKS ROAD, GOORNONG, VIC 3557

### Indicative selling price

For the meaning of this price see consumer.vic.gov.au/underguoting

Price Range: \$450,000 to \$480,000