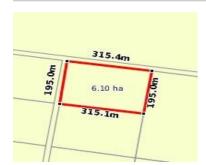

# 295 PETHERICKS ROAD, GOORNONG, VIC 🕮 - 🕒 - 😂 -

**Indicative Selling Price** 

For the meaning of this price see consumer.vic.au/underquoting

**Price Range:** 

\$450,000 to \$480,000

Provided by: PRD Admin, PRD Nationwide Bendigo

### Property offered for sale

Address Including suburb and postcode

295 PETHERICKS ROAD, GOORNONG, VIC 3557