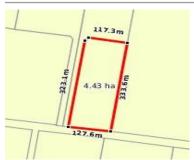

# 295 PETHERICKS ROAD, GOORNONG, VIC 🕮 - 🕒 - 😂 -

**Indicative Selling Price** 

For the meaning of this price see consumer.vic.au/underquoting

**Price Range:** 

\$450,000 to \$480,000

Provided by: PRD Admin, PRD Nationwide Bendigo

### Property offered for sale

Address Including suburb and postcode

295 PETHERICKS ROAD, GOORNONG, VIC 3557

### Indicative selling price

For the meaning of this price see consumer.vic.gov.au/underguoting

Price Range: \$450,000 to \$480,000