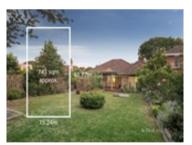

Property Type: House (Previously Occupied - Detached) Land Size: 841 sqm approx

**Agent Comments** 

**Indicative Selling Price** \$2,000,000 - \$2,200,000 **Median House Price** 

December quarter 2023: \$2,965,000