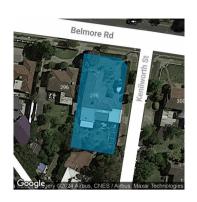

#### Property offered for sale

| 298 Belmore Road, Balwyn Vic 3103 |
|-----------------------------------|
| •                                 |
|                                   |
|                                   |
| 29                                |