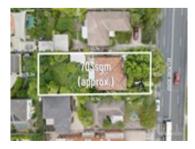

Property Type: House (Res) Land Size: 743 sqm approx

Agent Comments

359 Belmore Rd BALWYN NORTH 3104 (REI)

Price: \$1,750,000 Method: Private Sale Date: 01/01/2024 Property Type: House Land Size: 703 sqm approx Agent Comments