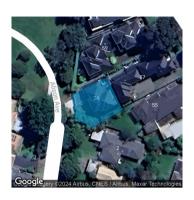

# Property offered for sale

| Address<br>Including suburb and<br>postcode | Av, Templestowe Lower Vic 3107 |
|---------------------------------------------|--------------------------------|
|                                             |                                |

| This Statement of Information was prepared on: | 02/04/2024 14:44 |
|------------------------------------------------|------------------|

Property Type: Townhouse Land Size: 326 sqm approx **Agent Comments** 