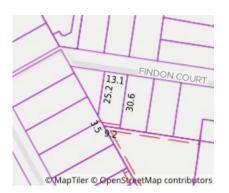

#### Property offered for sale

Address Including suburb and postcode

2a Findon Court, Highett Vic 3190

02/08/2023 10:05

Rooms: 6 Property Type: House Land Size: 397 sqm approx Agent Comments Indicative Selling Price \$1,150,000 - \$1,250,000 Median House Price June quarter 2023: \$1,500,000