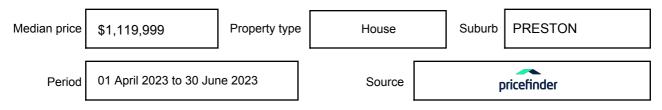

be expressed as a single price, or as a price range with the difference between the upper and lower amounts not more than 10% of the lower amount.

This Statement of Information must be provided to a prospective buyer within two business days of a request and displayed at any open for inspection for the property for sale.

It is recommended that the address of the property being offered for sale be checked at

services.land.vic.gov.au/landchannel/content/addressSearch before being entered in this Statement of Information.

### Property offered for sale

Address Including suburb and postcode

2A WALTER STREET, PRESTON, VIC 3072

### Indicative selling price

For the meaning of this price see consumer.vic.gov.au/underquoting

Price Range:

\$1,000,000 to \$1,100,000

#### Median sale price



#### **Comparable property sales**

The estate agent or agent's representative reasonably believes that fewer than three comparable properties were sold within two kilometres of the property for sale in the last six months.

| Address of comparable property      | Price        | Date of sale |
|-------------------------------------|--------------|--------------|
| 1/1 MARTIN ST, PRESTON, VIC 3072    | \$982,000    | 15/04/2023   |
| 1/30 CRISPE ST, RESERVOIR, VIC 3073 | *\$1,130,000 | 14/04/2023   |

This Statement of Information was prepared on: 01/09/2023