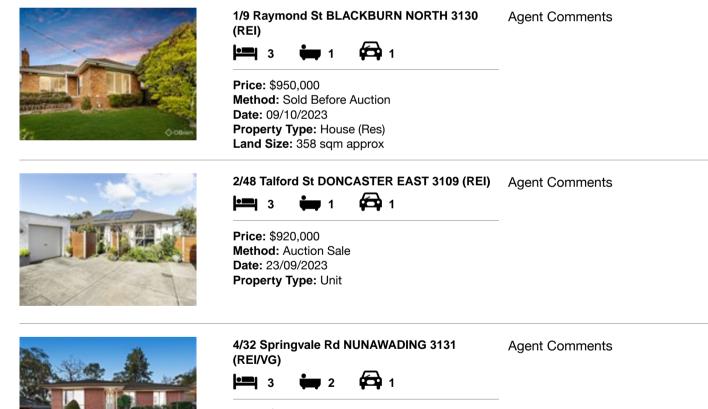

| Ade | dress of comparable property        | Price     | Date of sale |
|-----|-------------------------------------|-----------|--------------|
| 1   | 1/9 Raymond St BLACKBURN NORTH 3130 | \$950,000 | 09/10/2023   |
| 2   | 2/48 Talford St DONCASTER EAST 3109 | \$920,000 | 23/09/2023   |
| 3   | 4/32 Springvale Rd NUNAWADING 3131  | \$905,000 | 18/08/2023   |

# **Comparable Properties**

Price: \$905,000 Method: Sold Before Auction Date: 18/08/2023 Property Type: Unit