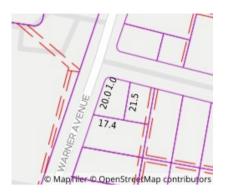

### Property offered for sale

| 2b Bardia Avenue, Ashburton Vic 3147 |
|--------------------------------------|
|                                      |
|                                      |
|                                      |
|                                      |

# RT Edgar

Property Type: House Land Size: 344 sqm approx **Agent Comments** 

**Indicative Selling Price** \$1,600,000 - \$1,700,000 **Median House Price** March quarter 2024: \$1,865,000