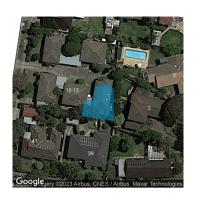

## Property offered for sale

| 3/10-12 Stewart Street, Mount Waverley Vic 3149 |
|-------------------------------------------------|
|                                                 |
|                                                 |
|                                                 |
|                                                 |