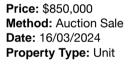

#### Address of comparable property

| Address of comparable property |                                     | Price     | Date of sale |
|--------------------------------|-------------------------------------|-----------|--------------|
| 1                              | 1/38 Florence Rd SURREY HILLS 3127  | \$850,000 | 16/03/2024   |
| 2                              | 1/23 Beech St SURREY HILLS 3127     | \$760,000 | 07/03/2024   |
| 3                              | 2/23 Broughton Rd SURREY HILLS 3127 | \$760,000 | 09/03/2024   |

# Comparable Properties

1/38 Florence Rd SURREY HILLS 3127 (REI)

**Agent Comments** 

Agent Comments

1/23 Beech St SURREY HILLS 3127 (REI)

**———** 2

Price: \$760,000 Method: Private Sale Date: 07/03/2024 Property Type: Unit