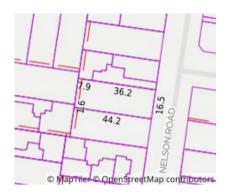

# Property offered for sale

| Address              | 3/103 Nelson Road, Box Hill North Vic 3129 |
|----------------------|--------------------------------------------|
| Including suburb and |                                            |
| postcode             |                                            |
|                      |                                            |
|                      |                                            |