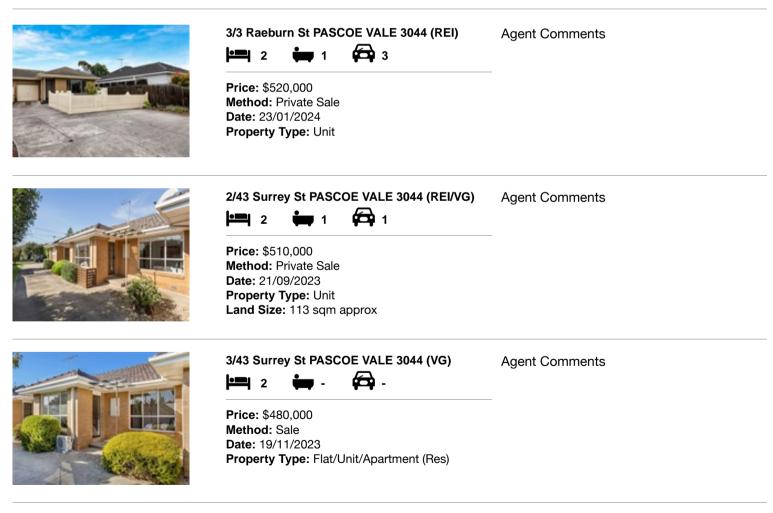

#### Comparable property sales (\*Delete A or B below as applicable)

A\* These are the three properties sold within two kilometres of the property for sale in the last six months that the estate agent or agent's representative considers to be most comparable to the property for sale.

| Ado | dress of comparable property    | Price     | Date of sale |
|-----|---------------------------------|-----------|--------------|
| 1   | 3/3 Raeburn St PASCOE VALE 3044 | \$520,000 | 23/01/2024   |
| 2   | 2/43 Surrey St PASCOE VALE 3044 | \$510,000 | 21/09/2023   |
| 3   | 3/43 Surrey St PASCOE VALE 3044 | \$480,000 | 19/11/2023   |