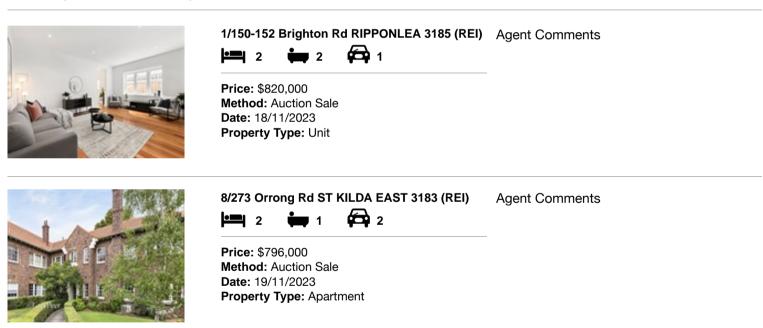

| Ad | dress of comparable property         | Price     | Date of sale |
|----|--------------------------------------|-----------|--------------|
| 1  | 1/150-152 Brighton Rd RIPPONLEA 3185 | \$820,000 | 18/11/2023   |
| 2  | 8/273 Orrong Rd ST KILDA EAST 3183   | \$796,000 | 19/11/2023   |
| 3  |                                      |           |              |