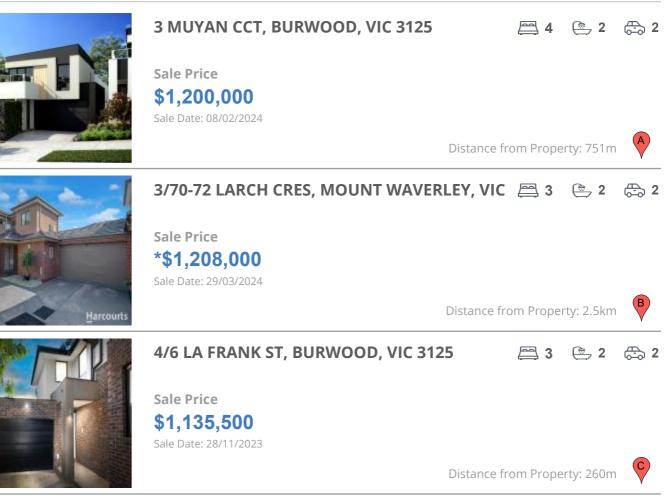

| Address of comparable property               | Price        | Date of sale |
|----------------------------------------------|--------------|--------------|
| 3 MUYAN CCT, BURWOOD, VIC 3125               | \$1,200,000  | 08/02/2024   |
| 3/70-72 LARCH CRES, MOUNT WAVERLEY, VIC 3149 | *\$1,208,000 | 29/03/2024   |
| 4/6 LA FRANK ST, BURWOOD, VIC 3125           | \$1,135,500  | 28/11/2023   |