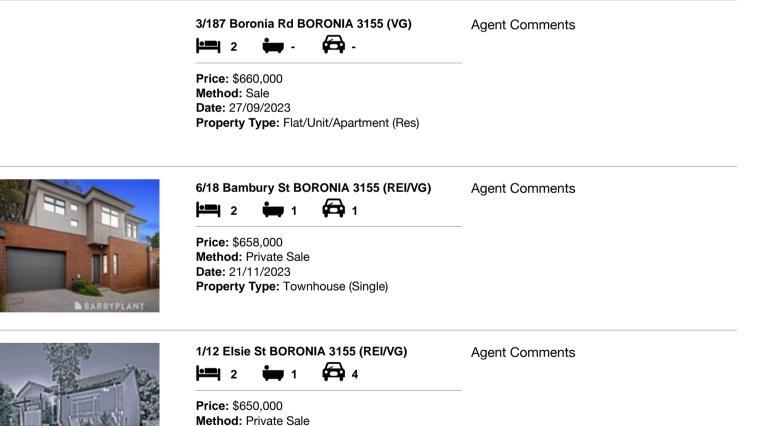

| Add | dress of comparable property  | Price     | Date of sale |
|-----|-------------------------------|-----------|--------------|
| 1   | 3/187 Boronia Rd BORONIA 3155 | \$660,000 | 27/09/2023   |
| 2   | 6/18 Bambury St BORONIA 3155  | \$658,000 | 21/11/2023   |
| 3   | 1/12 Elsie St BORONIA 3155    | \$650,000 | 04/12/2023   |

# **Comparable Properties**

Price: \$650,000 Method: Private Sale Date: 04/12/2023 Property Type: Unit Land Size: 420 sqm approx