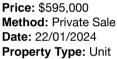

#### Address of comparable property

| Add | dress of comparable property    | Price     | Date of sale |
|-----|---------------------------------|-----------|--------------|
| 1   | 3/32 Liverpool St COBURG 3058   | \$595,000 | 22/01/2024   |
| 2   | 2/68 De Carle St BRUNSWICK 3056 | \$590,000 | 06/11/2023   |
| 3   | 3/6 De Carle St BRUNSWICK 3056  | \$571,000 | 13/10/2023   |

# Comparable Properties

3/32 Liverpool St COBURG 3058 (REI)

**=**|2 🙀

**•** 1

**4** 

olo.

**Agent Comments** 

2/68 De Carle St BRUNSWICK 3056 (REI/VG)