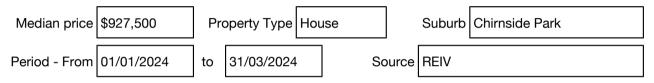

## Indicative selling price

|  | consumer.vic.gov.a |  |
|--|--------------------|--|
|  |                    |  |
|  |                    |  |
|  |                    |  |
|  |                    |  |

Single price \$769,950

#### Median sale price

12/04/2024 16:01

**Property Type:** Agent Comments

**Indicative Selling Price** \$769,950 Median House Price March quarter 2024: \$927,500