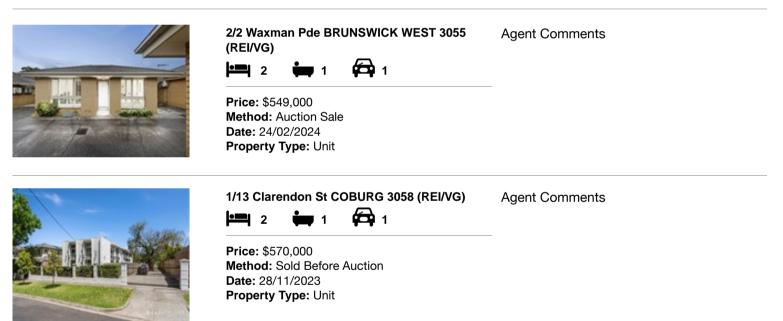

| Ad | dress of comparable property       | Price     | Date of sale |
|----|------------------------------------|-----------|--------------|
| 1  | 2/2 Waxman Pde BRUNSWICK WEST 3055 | \$549,000 | 24/02/2024   |
| 2  | 1/13 Clarendon St COBURG 3058      | \$570,000 | 28/11/2023   |
| 3  |                                    |           |              |