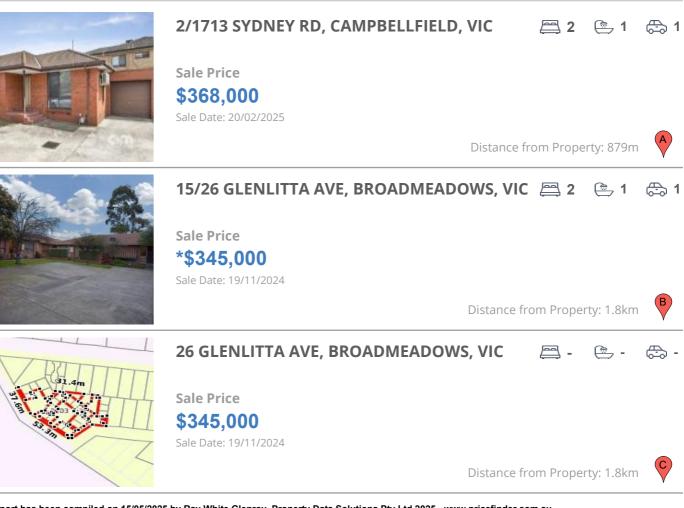

### **Comparable property sales**

These are the three properties sold within two kilometres of the property for sale in the last six months that the estate agent or agents representative considers to be most comparable to the property for sale.

| Address of comparable property              | Price      | Date of sale |
|---------------------------------------------|------------|--------------|
| 2/1713 SYDNEY RD, CAMPBELLFIELD, VIC 3061   | \$368,000  | 20/02/2025   |
| 15/26 GLENLITTA AVE, BROADMEADOWS, VIC 3047 | *\$345,000 | 19/11/2024   |
| 26 GLENLITTA AVE, BROADMEADOWS, VIC 3047    | \$345,000  | 19/11/2024   |