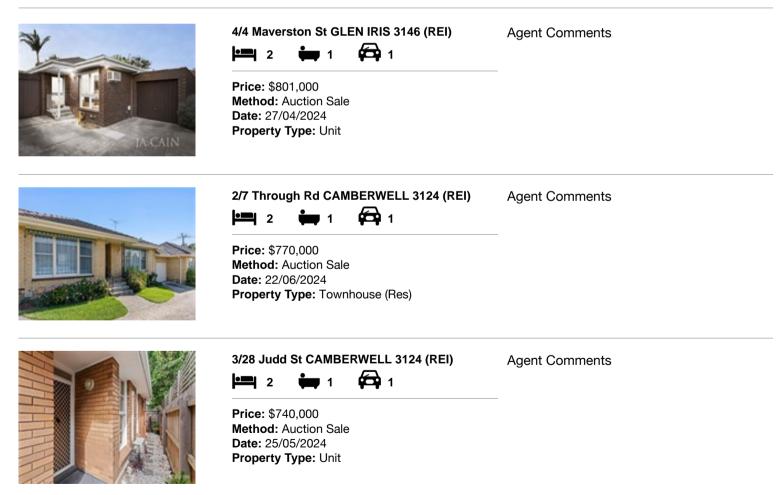

### Comparable property sales (\*Delete A or B below as applicable)

A\* These are the three properties sold within two kilometres of the property for sale in the last six months that the estate agent or agent's representative considers to be most comparable to the property for sale.

| Add | dress of comparable property    | Price     | Date of sale |
|-----|---------------------------------|-----------|--------------|
| 1   | 4/4 Maverston St GLEN IRIS 3146 | \$801,000 | 27/04/2024   |
| 2   | 2/7 Through Rd CAMBERWELL 3124  | \$770,000 | 22/06/2024   |
| 3   | 3/28 Judd St CAMBERWELL 3124    | \$740,000 | 25/05/2024   |