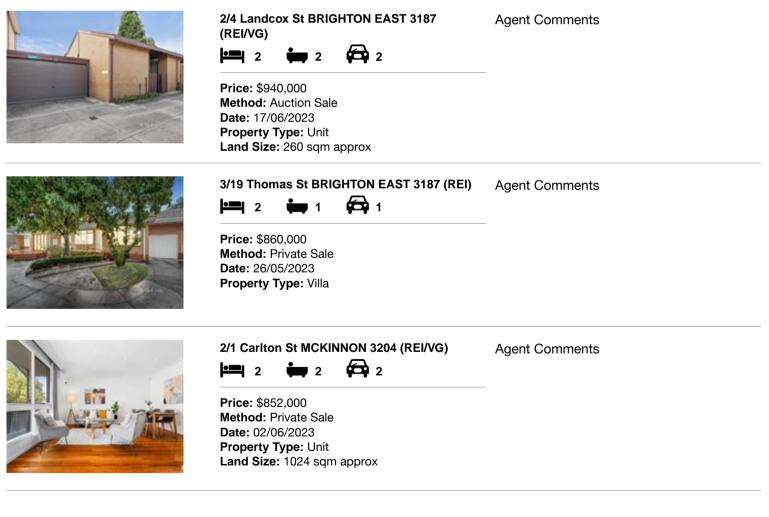

| Ade | dress of comparable property      | Price     | Date of sale |
|-----|-----------------------------------|-----------|--------------|
| 1   | 2/4 Landcox St BRIGHTON EAST 3187 | \$940,000 | 17/06/2023   |
| 2   | 3/19 Thomas St BRIGHTON EAST 3187 | \$860,000 | 26/05/2023   |
| 3   | 2/1 Carlton St MCKINNON 3204      | \$852,000 | 02/06/2023   |