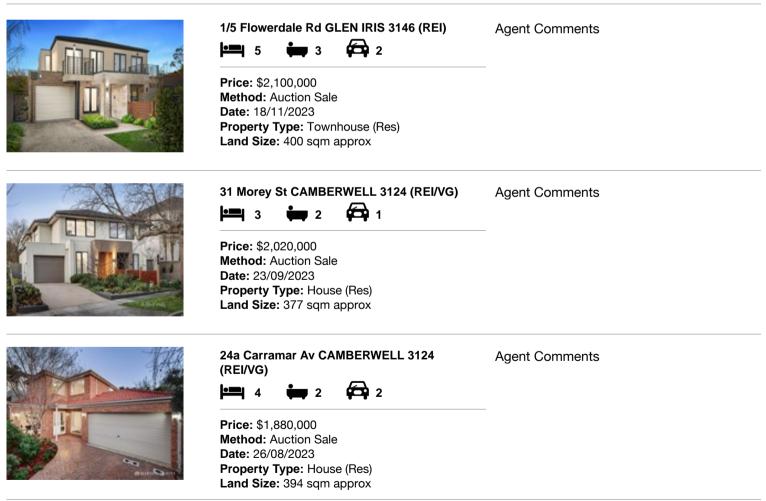

#### Comparable property sales (\*Delete A or B below as applicable)

A\* These are the three properties sold within two kilometres of the property for sale in the last six months that the estate agent or agent's representative considers to be most comparable to the property for sale.

| Ado | dress of comparable property     | Price       | Date of sale |
|-----|----------------------------------|-------------|--------------|
| 1   | 1/5 Flowerdale Rd GLEN IRIS 3146 | \$2,100,000 | 18/11/2023   |
| 2   | 31 Morey St CAMBERWELL 3124      | \$2,020,000 | 23/09/2023   |
| 3   | 24a Carramar Av CAMBERWELL 3124  | \$1,880,000 | 26/08/2023   |