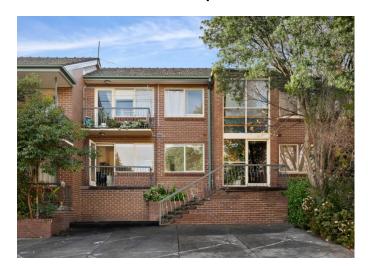

# 3/48 Passfield Street, Brunswick Vic 3056

2 Bed 1 Bath 1 Car Property Type: Apartment Indicative Selling Price \$400,000 - \$420,000 Median House Price Year ending March 2024: \$579,000

Address Including suburb or locality and postcode 3/48 Passfield Street, Brunswick Vic 3056