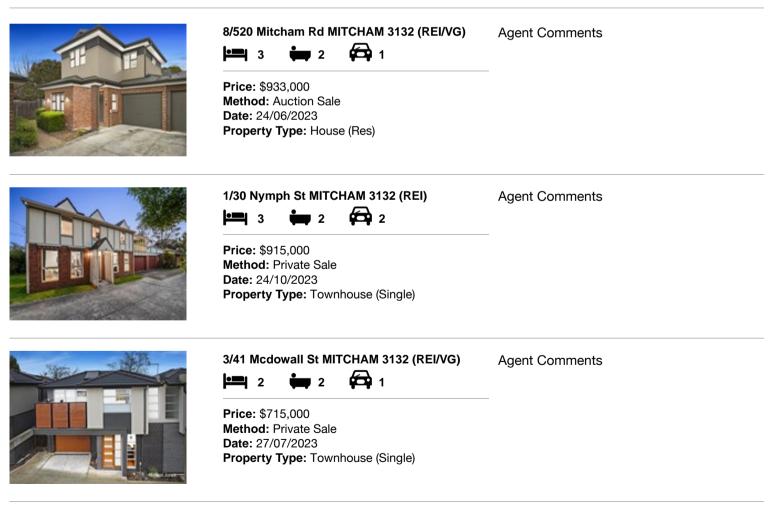

### Comparable property sales (\*Delete A or B below as applicable)

A\* These are the three properties sold within two kilometres of the property for sale in the last six months that the estate agent or agent's representative considers to be most comparable to the property for sale.

| Ado | dress of comparable property  | Price     | Date of sale |
|-----|-------------------------------|-----------|--------------|
| 1   | 8/520 Mitcham Rd MITCHAM 3132 | \$933,000 | 24/06/2023   |
| 2   | 1/30 Nymph St MITCHAM 3132    | \$915,000 | 24/10/2023   |
| 3   | 3/41 Mcdowall St MITCHAM 3132 | \$715,000 | 27/07/2023   |