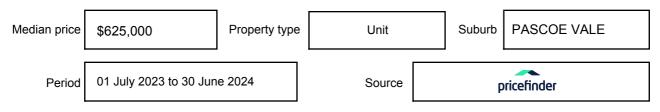

ay be expressed as a single price, or as a price range with the difference between the upper and lower amounts not more than 10% of the lower amount.

This Statement of Information must be provided to a prospective buyer within two business days of a request and displayed at any open for inspection for the property for sale.

It is recommended that the address of the property being offered for sale be checked at

services.land.vic.gov.au/landchannel/content/addressSearch before being entered in this Statement of Information.

# Property offered for sale

Address Including suburb and postcode

3/6 EDDIE STREET, PASCOE VALE, VIC 3044

### Indicative selling price

For the meaning of this price see consumer.vic.gov.au/underquoting

Price Range:

\$590,000 to \$630,000

### Median sale price



#### **Comparable property sales**

These are the three properties sold within two kilometres of the property for sale in the last six months that the estate agent or agent's representative considers to be most comparable to the property for sale.

| Address of comparable property          | Price      | Date of sale |
|-----------------------------------------|------------|--------------|
| 4/5 PLYMOUTH AVE, PASCOE VALE, VIC 3044 | *\$630,000 | 15/06/2024   |
| 2/26 QUICK ST, PASCOE VALE, VIC 3044    | *\$630,000 | 22/06/2024   |
| 2/1A VIEW ST, PASCOE VALE, VIC 3044     | *\$623,000 | 13/04/2024   |

This Statement of Information was prepared on: 04,

04/07/2024