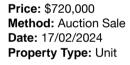

## Comparable Properties

5/165 Mascoma St STRATHMORE 3041 (REI)

Agent Comments

Large 2 bed villa unit on bigger land.

1/18 Bolingbroke St PASCOE VALE 3044 (REI)

**———** 2

Agent Comments

2 bed villa unit with street frontage.

Price: \$680,000 Method: Auction Sale Date: 02/03/2024 Property Type: Unit

5 Douglas St PASCOE VALE 3044 (REI)

Price: \$655.000 Method: Auction Sale Date: 17/02/2024 Property Type: Villa

Agent Comments

2 bed villa unit with street frontage and no OC.